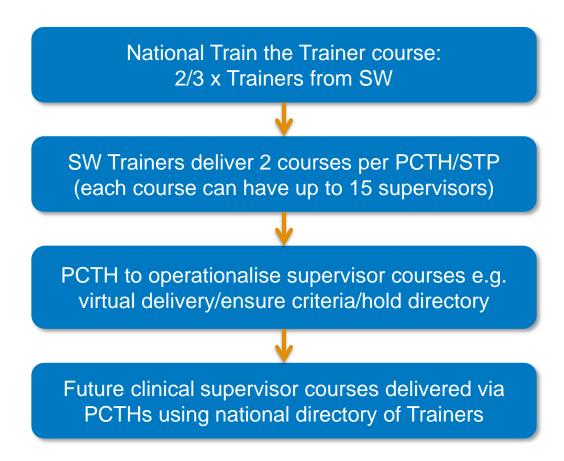

#### Who is the Trainer?

 Individual on national HEE directory that can deliver Roadmap Supervisor courses

### Does the Trainer get paid to deliver the courses?

- There is funding for the initial14 Roadmap Supervisor courses in the SW (£400 per Trainer for the 2 days).
- Future funding would come from PCTHs

#### Who is the Roadmap Supervisor?

- Individual that can deliver supervision and provide verification for FCPs on the portfolio route against the HEE Roadmaps
- Once course is completed the supervisors will be held on a local/regional and national directory

#### Do they have to pay to attend the courses?

 The course is provided free of charge but there is no funding for their attendance

# Supervisor courses